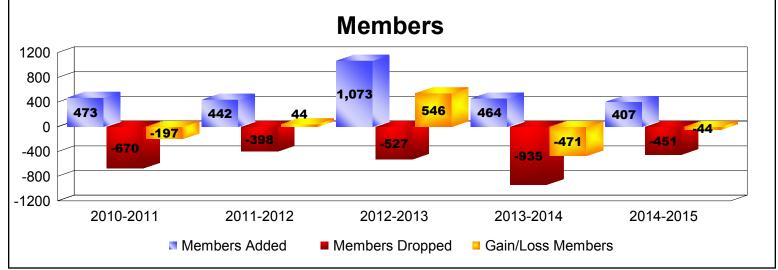

District 323 G2 As of June 2015 Cumulative

| Year      | New<br>Clubs | Dropped<br>Clubs | Gain/<br>Loss<br>Clubs | New<br>Members | Charter<br>Members | Reinstate<br>Members | Transfer<br>Members | Total<br>Member<br>Added | Total<br>Members<br>Dropped | Gain/<br>Loss<br>Members |
|-----------|--------------|------------------|------------------------|----------------|--------------------|----------------------|---------------------|--------------------------|-----------------------------|--------------------------|
| 2010-2011 | 11           | -8               | 3                      | 152            | 238                | 83                   | 0                   | 473                      | -670                        | -197                     |
| 2011-2012 | 8            | -6               | 2                      | 266            | 160                | 12                   | 4                   | 442                      | -398                        | 44                       |
| 2012-2013 | 22           | -7               | 15                     | 500            | 552                | 14                   | 7                   | 1073                     | -527                        | 546                      |
| 2013-2014 | 7            | -7               | 0                      | 261            | 153                | 41                   | 9                   | 464                      | -935                        | -471                     |
| 2014-2015 | 5            | -6               | -1                     | 263            | 112                | 18                   | 14                  | 407                      | -451                        | -44                      |
| Average   | 11           | -7               | 4                      | 288            | 243                | 34                   | 7                   | 572                      | -596                        | -24                      |