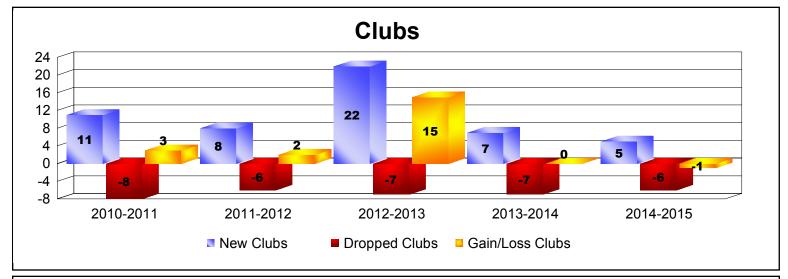

District 323 G2 As of June 2015 Cumulative

| Year      | New<br>Clubs | Dropped<br>Clubs | Gain/<br>Loss<br>Clubs | New<br>Members | Charter<br>Members | Reinstate<br>Members | Transfer<br>Members | Total<br>Member<br>Added | Total<br>Members<br>Dropped | Gain/<br>Loss<br>Members |
|-----------|--------------|------------------|------------------------|----------------|--------------------|----------------------|---------------------|--------------------------|-----------------------------|--------------------------|
| 2010-2011 | 11           | -8               | 3                      | 152            | 238                | 83                   | 0                   | 473                      | -670                        | -197                     |
| 2011-2012 | 8            | -6               | 2                      | 266            | 160                | 12                   | 4                   | 442                      | -398                        | 44                       |
| 2012-2013 | 22           | -7               | 15                     | 500            | 552                | 14                   | 7                   | 1073                     | -527                        | 546                      |
| 2013-2014 | 7            | -7               | 0                      | 261            | 153                | 41                   | 9                   | 464                      | -935                        | -471                     |
| 2014-2015 | 5            | -6               | -1                     | 263            | 112                | 18                   | 14                  | 407                      | -451                        | -44                      |
| Average   | 11           | -7               | 4                      | 288            | 243                | 34                   | 7                   | 572                      | -596                        | -24                      |